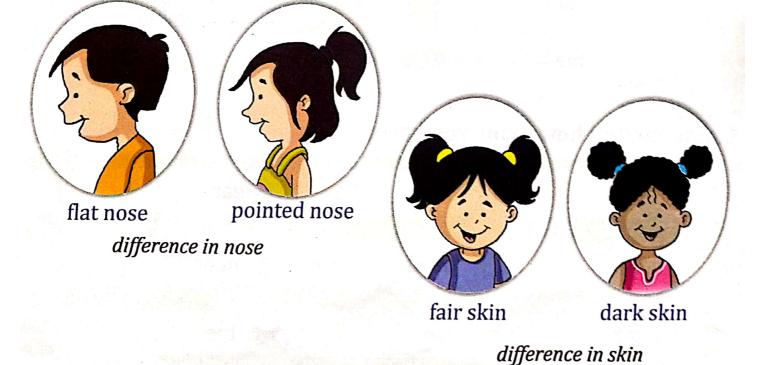

# **Differences in Body Parts**

There are some parts of the body that can be different.

difference in hair