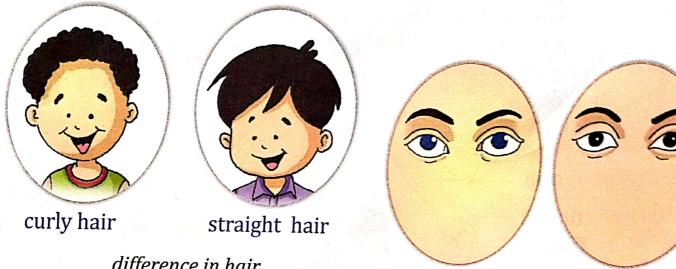

# **Differences in Body Parts**

There are some parts of the body that can be different.

difference in hair