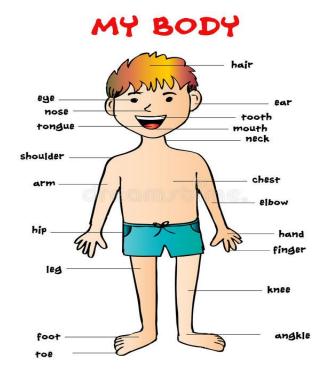

# Count and tell how many you have:

| The second of th |      |      | - |
|--------------------------------------------------------------------------------------------------------------------------------------------------------------------------------------------------------------------------------------------------------------------------------------------------------------------------------------------------------------------------------------------------------------------------------------------------------------------------------------------------------------------------------------------------------------------------------------------------------------------------------------------------------------------------------------------------------------------------------------------------------------------------------------------------------------------------------------------------------------------------------------------------------------------------------------------------------------------------------------------------------------------------------------------------------------------------------------------------------------------------------------------------------------------------------------------------------------------------------------------------------------------------------------------------------------------------------------------------------------------------------------------------------------------------------------------------------------------------------------------------------------------------------------------------------------------------------------------------------------------------------------------------------------------------------------------------------------------------------------------------------------------------------------------------------------------------------------------------------------------------------------------------------------------------------------------------------------------------------------------------------------------------------------------------------------------------------------------------------------------------------|------|------|---|
| eye                                                                                                                                                                                                                                                                                                                                                                                                                                                                                                                                                                                                                                                                                                                                                                                                                                                                                                                                                                                                                                                                                                                                                                                                                                                                                                                                                                                                                                                                                                                                                                                                                                                                                                                                                                                                                                                                                                                                                                                                                                                                                                                            | nose | ear  |   |
|                                                                                                                                                                                                                                                                                                                                                                                                                                                                                                                                                                                                                                                                                                                                                                                                                                                                                                                                                                                                                                                                                                                                                                                                                                                                                                                                                                                                                                                                                                                                                                                                                                                                                                                                                                                                                                                                                                                                                                                                                                                                                                                                |      |      |   |
| tongue                                                                                                                                                                                                                                                                                                                                                                                                                                                                                                                                                                                                                                                                                                                                                                                                                                                                                                                                                                                                                                                                                                                                                                                                                                                                                                                                                                                                                                                                                                                                                                                                                                                                                                                                                                                                                                                                                                                                                                                                                                                                                                                         | head | hand |   |
|                                                                                                                                                                                                                                                                                                                                                                                                                                                                                                                                                                                                                                                                                                                                                                                                                                                                                                                                                                                                                                                                                                                                                                                                                                                                                                                                                                                                                                                                                                                                                                                                                                                                                                                                                                                                                                                                                                                                                                                                                                                                                                                                |      |      |   |
| finger                                                                                                                                                                                                                                                                                                                                                                                                                                                                                                                                                                                                                                                                                                                                                                                                                                                                                                                                                                                                                                                                                                                                                                                                                                                                                                                                                                                                                                                                                                                                                                                                                                                                                                                                                                                                                                                                                                                                                                                                                                                                                                                         | leg  | toe  |   |

# Similarities in Body Parts

You saw the different body parts of Rohan. Your body also has the sa number of body parts.

Each of us has one head, two ears, two eyes, one nose, one tongue, t hands and two feet.