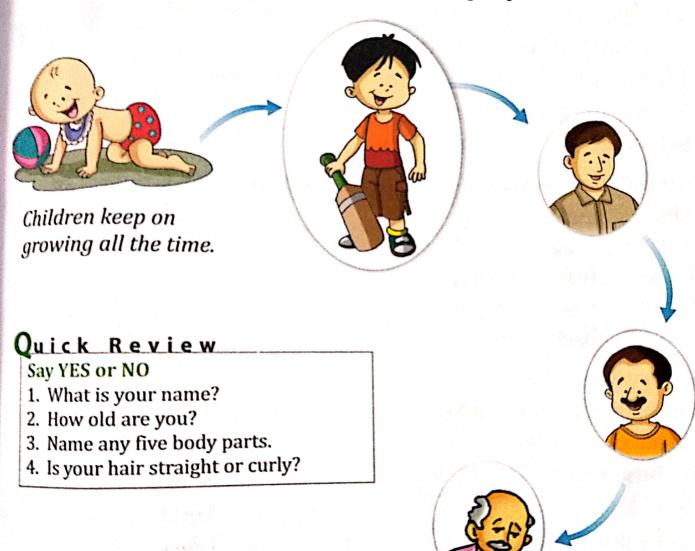

### **Growing Up**

You were born as a baby.

Now you are a five-years-old child.

One day you will grow up into a young man or woman.

Your mother and father are young people.

Young people become old when they grow up more.

Your grandfather and grandmother are old people.

# QUICK REVISION

- Our body has many parts.
- \* Each part of our body does a special work.
- \* All the people have the same number of body parts.
- \* Children keep on growing all the time.